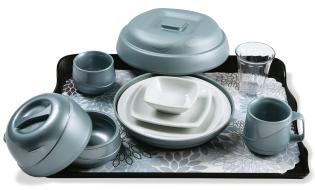

## **Aladdin Insulated Tableware!**

DESIGNED FOR YOU AND THE PATIENTS YOU CARE FOR

Our insulated tableware offers a combination of style, performance and functionality you won't find anywhere else. Designed with thoughtful features like nested fit stacking and ergonomic handles, our insulated tableware saves space in your kitchen and makes tray assembly faster and easier!

Unlike others, our insulated products are fully foam insulated, which means your patient meals are always served at the ideal temperature. The ergonomic features and attractive styling of our mugs, bowls and domes provide a pleasurable dining experience that is second to none!