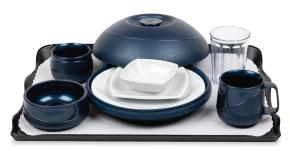

## **Aladdin Insulated Tableware!**

DESIGNED FOR YOU AND THE PATIENTS YOU CARE FOR

Our insulated tableware offers a combination of style, performance and functionality you won't find anywhere else. Designed with thoughtful features like nested fit stacking and ergonomic handles, our insulated tableware saves space in your kitchen and makes tray assembly faster and easier!

Unlike others, our insulated products are fully foam insulated, which means your patient meals are always served at the ideal temperature. The ergonomic features and attractive styling of our mugs, bowls and domes provide a pleasurable dining experience that is second to none!

Radiance®

Unrivaled elegance and industry-leading temperature holding performance!

Essence™

Distinct modern styling and impressive temperature holding performance.

**Allure®** 

Timeless styling and proven temperature holding performance.

| Available Colors | Radiance®<br>9" Entrée Dome<br>12 per case | Essence®<br>9" Entrée Dome<br>12 per case | Allure®<br>9" Entrée Dome<br>12 per case | Soup Bowl Dome<br>24 per case | 8 oz. Soup Bowl<br>48 per case | <b>5 oz. Bowl</b><br>48 per case | <b>8 oz. Mug</b><br>48 per case |
|------------------|--------------------------------------------|-------------------------------------------|------------------------------------------|-------------------------------|--------------------------------|----------------------------------|---------------------------------|
| Black            | ALRD170                                    | ALED170A                                  | ALD170                                   | ALSD100                       | ALB270                         | ALC370                           | ALM370                          |
| Bronze           | ALRD120                                    | ALED120A                                  | ALD300                                   | ALSD106                       | ALB420                         | ALC420                           | ALM420                          |
| Burgundy         | N/A                                        | ALED150A                                  | ALD150                                   | ALSD101                       | ALB250                         | ALC350                           | ALM350                          |
| Sapphire Blue    | ALRD500                                    | ALED500A                                  | ALD500                                   | ALSD500                       | ALB500                         | ALC500                           | ALM500                          |
| Sea Mist         | ALRD200                                    | ALED200A                                  | ALD200                                   | ALSD103                       | ALB300                         | ALC400                           | ALM400                          |
| Tungsten         | ALRD510                                    | ALED510A                                  | N/A                                      | ALSD510                       | ALB510                         | ALC510                           | ALM510                          |