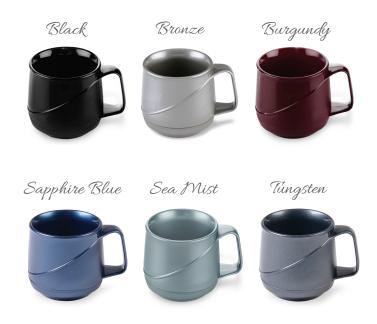

| Available Colors | Radiance®<br>9" Entrée Dome<br>12 per case | Essence®<br>9" Entrée Dome<br>12 per case | Allure®<br>9" Entrée Dome<br>12 per case | Soup Bowl Dome<br>24 per case | 8 oz. Soup Bowl<br>48 per case | <b>5 oz. Bowl</b><br>48 per case | <b>8 oz. Mug</b><br>48 per case |
|------------------|--------------------------------------------|-------------------------------------------|------------------------------------------|-------------------------------|--------------------------------|----------------------------------|---------------------------------|
| Black            | ALRD170                                    | ALED170A                                  | ALD170                                   | ALSD100                       | ALB270                         | ALC370                           | ALM370                          |
| Bronze           | ALRD120                                    | ALED120A                                  | ALD300                                   | ALSD106                       | ALB420                         | ALC420                           | ALM420                          |
| Burgundy         | N/A                                        | ALED150A                                  | ALD150                                   | ALSD101                       | ALB250                         | ALC350                           | ALM350                          |
| Sapphire Blue    | ALRD500                                    | ALED500A                                  | ALD500                                   | ALSD500                       | ALB500                         | ALC500                           | ALM500                          |
| Sea Mist         | ALRD200                                    | ALED200A                                  | ALD200                                   | ALSD103                       | ALB300                         | ALC400                           | ALM400                          |
| Tungsten         | ALRD510                                    | ALED510A                                  | N/A                                      | ALSD510                       | ALB510                         | ALC510                           | ALM510                          |

See website for additional color availability.