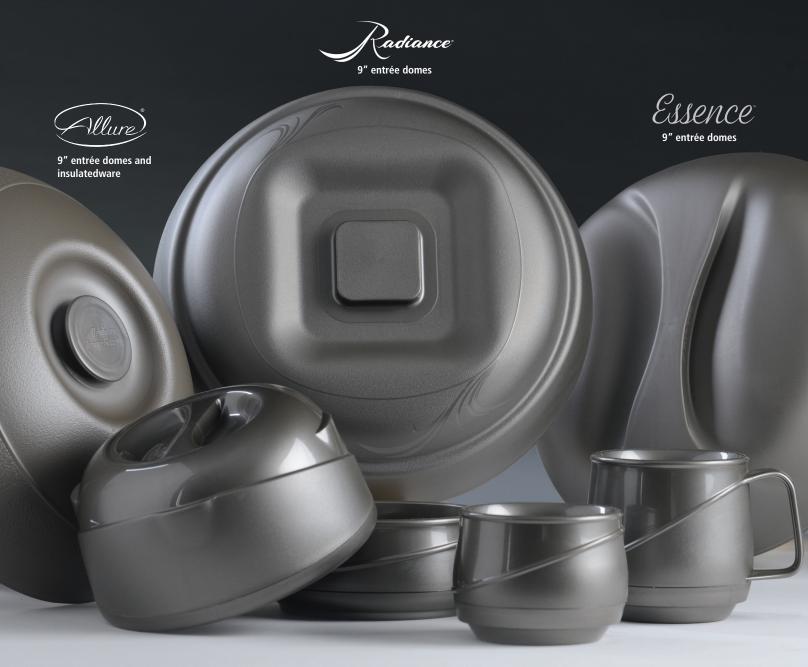

Radiance®

Unrivaled elegance and industry-leading temperature holding performance!

Essence™

Distinct modern styling and impressive temperature holding performance.

**Allure®** 

Timeless styling and proven temperature holding performance.