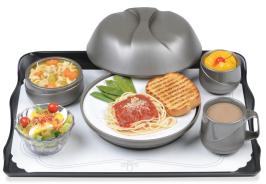

## **Aladdin Insulated Tableware!**

DESIGNED FOR YOU AND THE PATIENTS YOU CARE FOR

Our insulated tableware offers a combination of style, performance and functionality you won't find anywhere else. Designed with thoughtful features like nested fit stacking and ergonomic handles, our insulated tableware saves space in your kitchen and makes tray assembly faster and easier!

Unlike others, our insulated products are fully foam insulated, which means your patient meals are always served at the ideal temperature. The ergonomic features and attractive styling of our mugs, bowls and domes provide a pleasurable dining experience that is second to none!